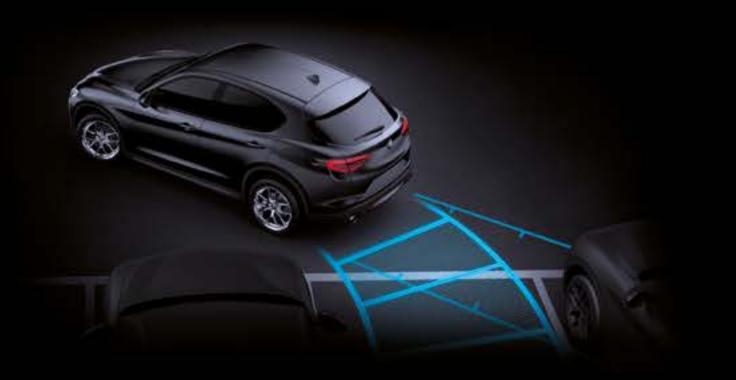

#### PARK ASSIST

The system uses a camera mounted on the rear bumper and front and rear sensors to notify you when obstacles are in your path. Audiovisual indicators and the dynamic grid on the display display help you to avoid accidents during parking.