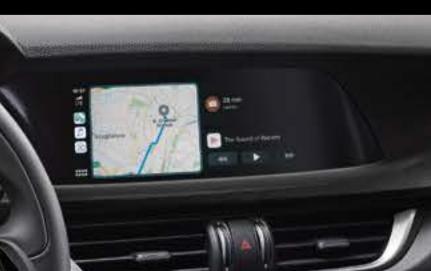

#### **AS STELVIO, PLUS:**

- 18" alloy wheelsPremium cloth seats

- Premium cloth seats
  Active Cruise Control
  Apple CarPlay Integration
  Android Auto™ Integration
  12 V outlet
  2° rear USB port
  Power Folding Mirrors
  Bi-Xenon headlights with AFS 35W