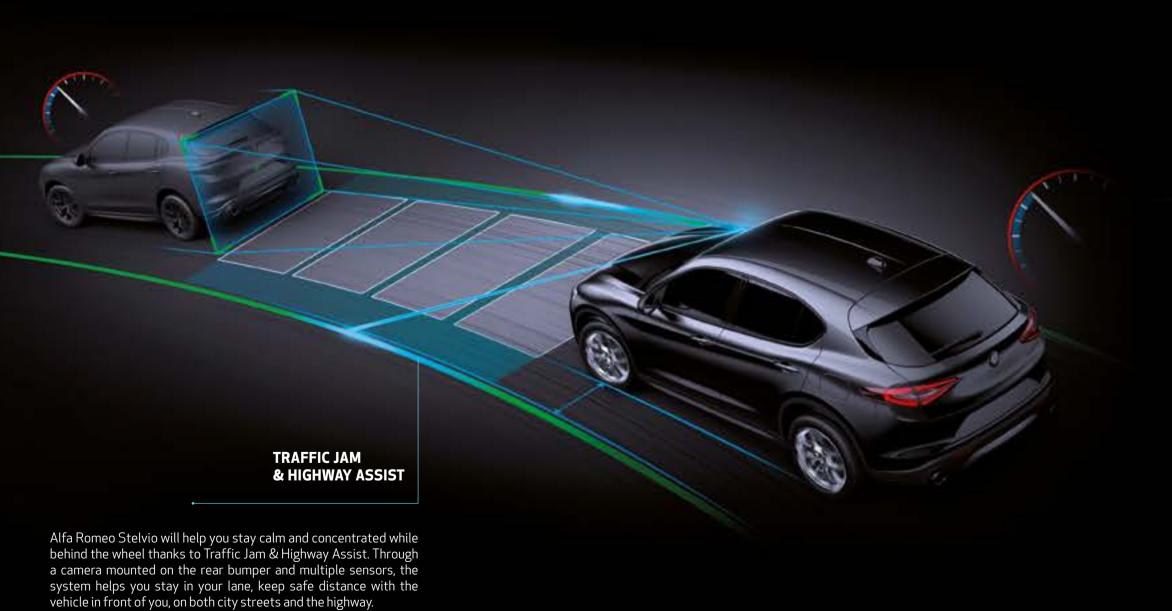

This systems maintains the vehicle at a constant speed while descending by automatically operating the brakes. In this way, stability and safety are ensured even in conditions of poor grip on steep slopes.

HILL DESCENT CONTROL