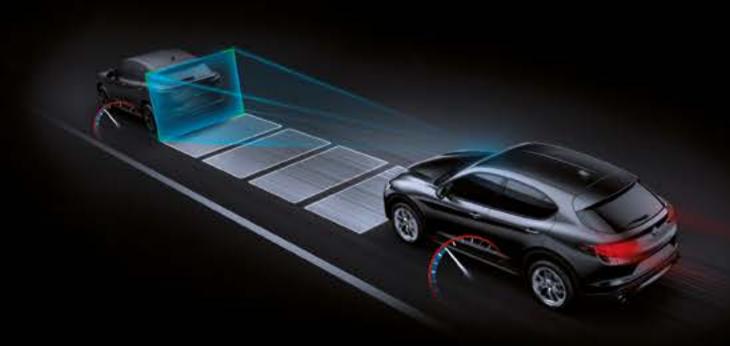

## AUTONOMOUS DRIVING LEVEL 2

Stelvio comes equipped with a state-of-the-art Traffic Sign Recognition and an intelligent speed advisor that alerts drivers to changes in the legal speed limit. If the Active Cruise Control is activated, the speed is automatically adjusted touching steering wheel controls. TRAFFIC SIGN RECOGNITION **WITH INTELLIGENT** 

**DRIVER ATTENTION ASSIST** 

The active cruise control allows you set your the cruising speed of your vehicle. It also automatically corrects itself when the speed changes or when the safe distance between two vehicles isn't respected.

**ACTIVE CRUISE CONTROL** 