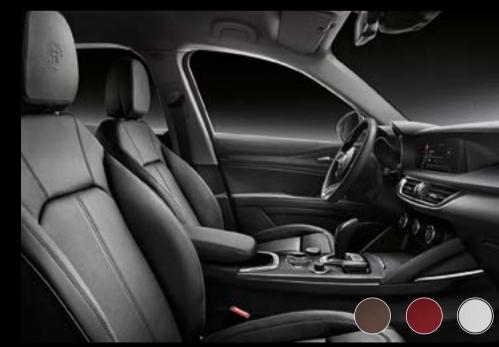

#### **AS STELVIO, PLUS:**

- 18" alloy wheelsPremium cloth seats

- Premium cloth seats
  Active Cruise Control
  Apple CarPlay Integration
  Android Auto™ Integration
  12 V outlet
  2° rear USB port
  Power Folding Mirrors
  Bi-Xenon headlights with AFS 35W

0-0-0

Apple CarPlay is a trademark of Apple Inc. The image refers to Apple CarPlay

Premium cloth Black with dark grey stitching (Std)

Premium Cloth Black with red stitching (Opt)