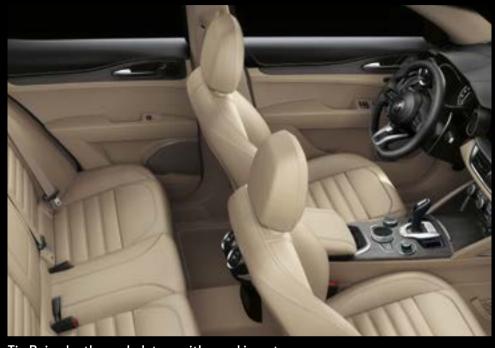

Ti - Chocolate leather upholstery with wood inserts

Ti - Beige leather upholstery with wood inserts

Ti - Red leather upholstery with wood inserts