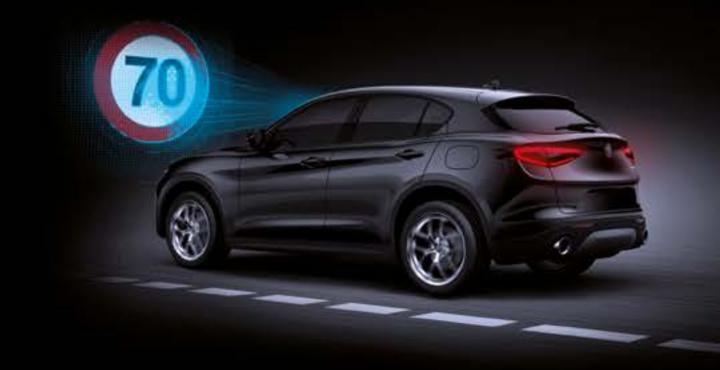

## AUTONOMOUS DRIVING LEVEL 2

Stelvio comes equipped with a state-of-the-art Traffic Sign Recognition and an intelligent speed advisor that alerts drivers to changes in the legal speed limit. If the Active Cruise Control is activated, the speed is automatically adjusted touching steering wheel controls. TRAFFIC SIGN RECOGNITION **WITH INTELLIGENT** 

## SPEED CONTROL\*

\*Available by end of February 2020