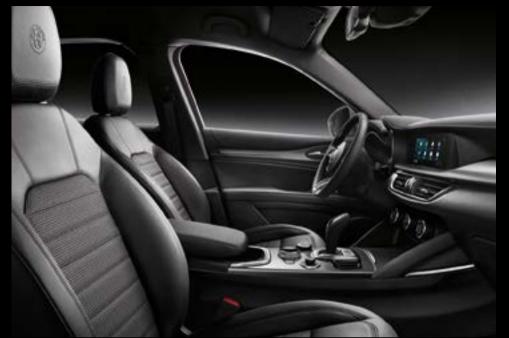

## INTERIORS

BASE - Black cloth seats

BUSINESS / SUPER - Black cloth seats whit Red stiching

BUSINESS / SUPER - Black cloth seats with dark grey stiching

**LEATHER SEATS** 

Ti - Black leather upholstery with wood inserts