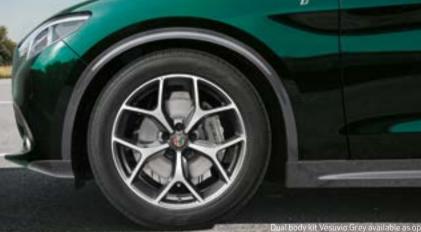

## WHEELS

420 - 17" spoke alloy wheels

4WQ - 18"

luxury alloy wheels

108 - 17" burnished spoke alloy wheels

6G6 - 18" design alloy wheels

5FB - 19" luxury alloy wheels

5EV - 19" sport alloy wheels

6G7 - 19" design alloy wheels

5A6 - 20" alloy wheels

74B - 20" dark glossy alloy wheels

9GF - 20" sport alloy wheels

OR5 - 20" matt black diamant alloy wheels

217 Alfa White

252 Moonlight Pearl

620 Silverstone Grey