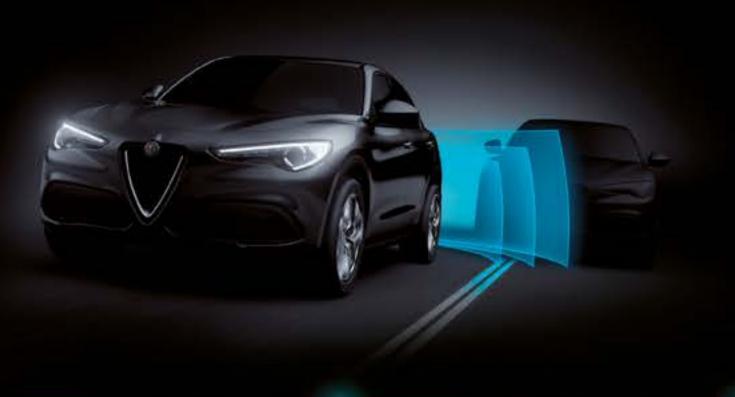

#### **ACTIVE BLIND SPOT ASSIST**

There are portions in the rear of the vehicle that are commonly known as a blind spot, which is when another vehicle is there it is temporarily invisible to the side mirrors. The Active Blind Spot Assist continuously monitors the rear blind zones on both sides of the vehicle, alerting you when you are attempting to move into a lane that is already occupied. In addition to the alert, the system also delivers a steering correction to help avoid collisions with vehicles hidden in your blind spot.