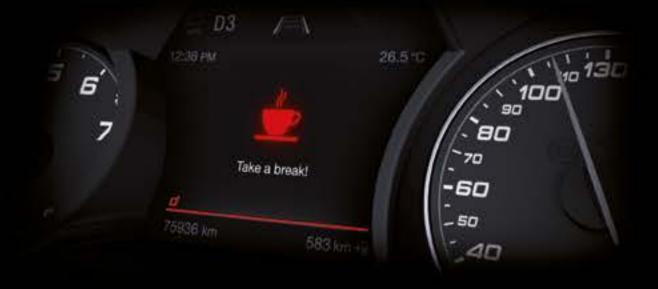

FORWARD COLLISION WARNING WITH AUTONOMOUS EMERGENCY BRAKE

During long drives some times it is necessary to take a break. The Multi-Touch Display program monitors the movements of the vehicle and the drowsiness of the driver and warns him or her through alert signals and the symbol of a cup on the TFT display and encourages them to pullover and rest.