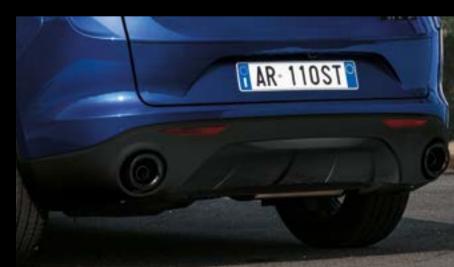

# BUSINES **ENGINES:** 2.0 Petrol 200 HP AT8 2.2 Diesel 190 HP AT8 2.2 Diesel 160 HP AT8