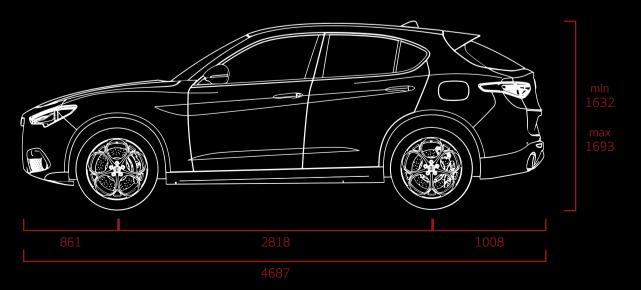

| 138                   | 146                     | 146                     |
|                       |                       |                         |                         |
| 1,660                 | 1,660                 | 1,745                   | 1,745                   |
| 1,632-1,693           | 1,632-1,693           | 1,632-1,693             | 1,632-1,693             |
| 1,903                 | 1,903                 | 1,903                   | 1,903                   |
| 4,687                 | 4,687                 | 4,687                   | 4,687                   |
| 2,818                 | 2,818                 | 2,818                   | 2,818                   |
| 525                   | 525                   | 525                     | 525                     |





#### SERVICES

#### ALFA ROMEO CUSTOMER SERVICE

Call Alfa Romeo free of charge on 00800 2532 0000\* from most European countries. Our Roadside any car you like. For any requirements or needs related to using your car or our assistance services, Assistance team is at your service 24 hours a day, 365 days a year for: • Towing or roadside assistance Alfa Romeo is here for you. in the event of accident or breakdown • Information about our service network • Free passenger return (or continuation of journey) service • Payment of hotel expenses • Repaired car pick-up • Cash advance • Dispatch of spare parts. If you contact Alfa Romeo Customer Service, you can also request \* Remember to check the call costs with your phone provider when calling from abroad or mobile information about our model