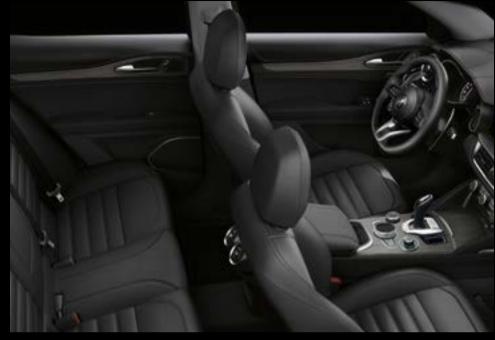

## INTERIORS

BASE - Black cloth seats

BUSINESS / SUPER - Black cloth seats whit Red stiching

BUSINESS / SUPER - Black cloth seats with dark grey stiching

**LEATHER SEATS** 

Ti - Black leather upholstery with wood inserts