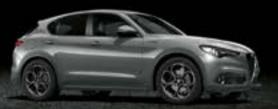

#### **AS STELVIO, PLUS:**

- 18" alloy wheels
  Premium Cloth Seats
  Aluminium Door Sills
  Power Folding Mirrors
  Bi-Xenon headlights with AFS 35W

Premium cloth Black with dark grey stitching (Std)

Premium Cloth Black with red stitching (Opt)

2.2 Diesel 160 HP AT8