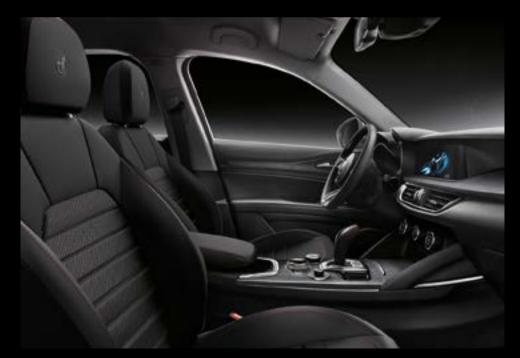

# 7" TFT INSTRUMENT PANEL

8.8" MULTI TOGE.

The new 8.8" Multi-Touch display is intuitive and reactive. With a few simple touches, organise your apps and widgets. Enhanced in every way, the large touchsureen creates easy, viewing for maps, contacts and car performance.

## COMMAND

Manage and move through all of the various applications and widgets. Scroll through and change performance features, climate and connected services without ever having to touch the screen.

## CONTROL

The newly redesigned center console features a leather-wrapped gear shifter delivers comfort and power as you change through gears.

## RECHARGE

The new wireless charger is convenient and ready for those who are always on the go. No more cords and cables. Just place your smartphone in the charging area and you'll be at 100% in no time.

DNA

PREMIUM MULTIMEDIA SYSTEM ROTARY KNOB

LEATHER-WRAPPED SHIFTER

WIRELESS CHARGER