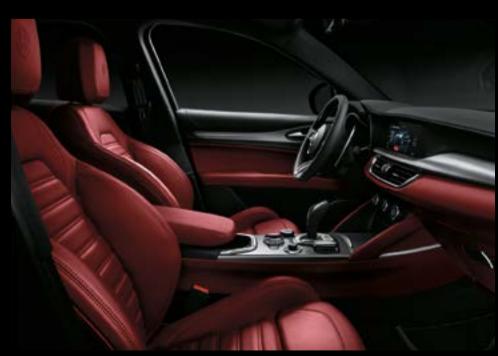

#### **AS STELVIO SUPER, PLUS:**

- Dark Miron Body Kit19" alloy wheelsReal Wood Inserts
- Luxury Leather Seats
  Heated Steering Wheel
  Heated Washer Nozzles
- Front Heated Seats
- Chrome DLO
  Apple CarPlay Integration
  Android Auto™ Integration

- Driver & Passenger
  8-way Powerseats
  Active Cruise Control
  12 V outlet
  2° rear USB port
  Aluminium Pedals incl. Footrest
  Leather instrument panel and upper door handle

Luxury Leather Black (Std)

Luxury Leather Beige (Opt)

Luxury Leather Chocolate (Opt)

Luxury Leather Red (Opt)