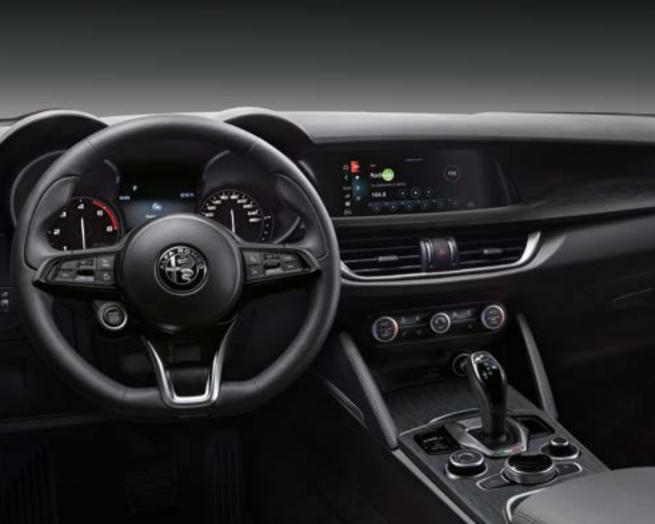

# 7" TFT INSTRUMENT PANEL

8.8" MULTI TOGE.

The new 8.8" Multi-Touch display is intuitive and reactive. With a few simple touches, organise your apps and widgets. Enhanced in every way, the large touchsureen creates easy, viewing for maps, contacts and car performance.

INTERACTIVE WIDGETS

VISUALIZE FULL-SCREEN MAPS

REORGANIZATION OF WIDGET

ZOOM-IN AND MOVE ICONS WITH A SIMPLE TOUCH

## COMMAND

Manage and move through all of the various applications and widgets. Scroll through and change performance features, climate and connected services without ever having to touch the screen.

## CONTROL

The newly redesigned center console features a leather-wrapped gear shifter delivers comfort and power as you change through gears.

## RECHARGE

The new wireless charger is convenient and ready for those who are always on the go. No more cords and cables. Just place your smartphone in the charging area and you'll be at 100% in no time.

DNA

PREMIUM MULTIMEDIA SYSTEM ROTARY KNOB

LEATHER-WRAPPED SHIFTER

WIRELESS CHARGER