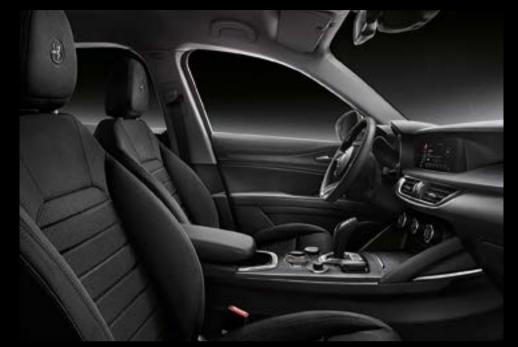

# 7" TFT INSTRUMENT PANEL

8.8" MULTI TOGE.

The new 8.8" Multi-Touch display is intuitive and reactive. With a few simple touches, organise your apps and widgets. Enhanced in every way, the large touchsureen creates easy, viewing for maps, contacts and car performance.

INTERACTIVE WIDGETS

VISUALIZE FULL-SCREEN MAPS

REORGANIZATION OF WIDGET

ZOOM-IN AND MOVE ICONS WITH A SIMPLE TOUCH

## COMMAND

Manage and move through all of the various applications and widgets. Scroll through and change performance features, climate and connected services without ever having to touch the screen.

## CONTROL

The newly redesigned center console features a leather-wrapped gear shifter delivers comfort and power as you change through gears.

## RECHARGE

The new wireless charger is convenient and ready for those who are always on the go. No more cords and cables. Just place your smartphone in the charging area and you'll be at 100% in no time.

DNA

PREMIUM MULTIMEDIA SYSTEM ROTARY KNOB

LEATHER-WRAPPED SHIFTER

WIRELESS CHARGER