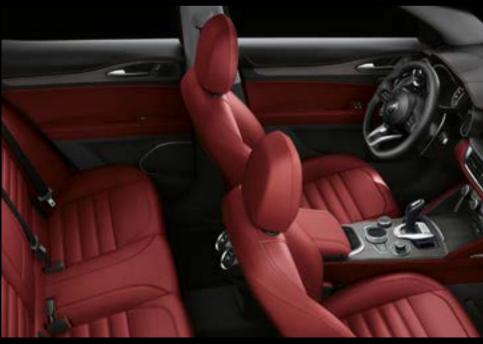

## INTERIORS

BASE - Black cloth seats

BUSINESS / SUPER - Black cloth seats whit Red stiching

BUSINESS / SUPER - Black cloth seats with dark grey stiching

**LEATHER SEATS** 

Ti - Black leather upholstery with wood inserts

Ti - Chocolate leather upholstery with wood inserts

Ti - Beige leather upholstery with wood inserts

Ti - Red leather upholstery with wood inserts