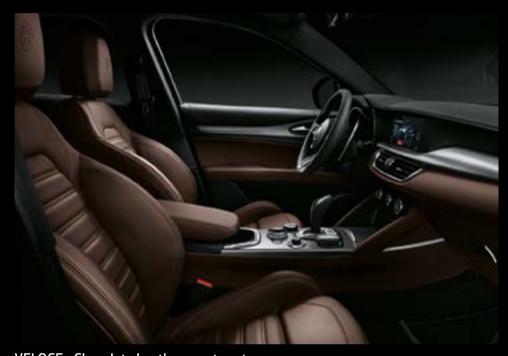

#### AS STELVIO SUPER, PLUS:

- Dark Miron Exhaust TipsDark miron colored rear damDark Miron V-Shield
- 19" alloy wheelsAluminium Inserts

- Cloth-Leather Seats
  Sporty Leather Steering Wheel
  Aluminium Sport Pedals & Footrest
  Black Painted Calipers

- Apple CarPlay Integration
  Android Auto™ Integration
  12V outlet
  2° rear USB port

Leather-Cloth Black (Std)

Leather-Cloth 2 Tone Black and Chocolate (Opt)

Leather-Cloth 2 Tone Black and Red (Opt)