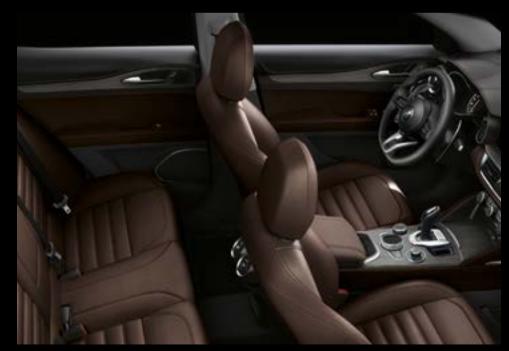

Ti - Chocolate leather upholstery with wood inserts

Ti - Beige leather upholstery with wood inserts

Ti - Red leather upholstery with wood inserts