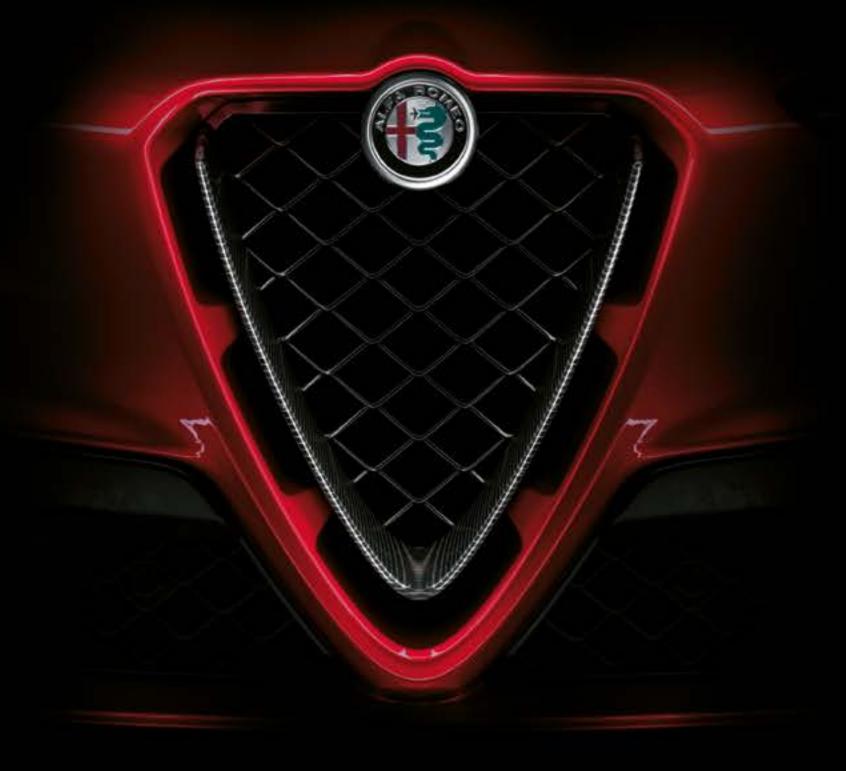

#### CONTENTS:

- Chromed exhaust tips
  Silver colored rear dam
  Chromed V-Shield
  17" Alloy Wheels
  Cloth Seats

- Cloth Seats
  Leather Wrapped Steering Wheel
  7" Colour TFT Instrument Cluster
  8,8" Multi-Touch Display
  Alfa Connect Services
  Forward Collision Warning (FCW) with Autonomous Emergency Brake (AEB)
  Start&Stop
  Lane Departure Warning (LDW)

- Rear Parking Sensor
   Alfa™ DNA
   Halogen Headlights
   LED rear Lights
   Manual 6-way adjustable front seats
- Dusk sensor
- Rain sensorHill Descent Control (HDC)
- Power tailgate

Power tailgate