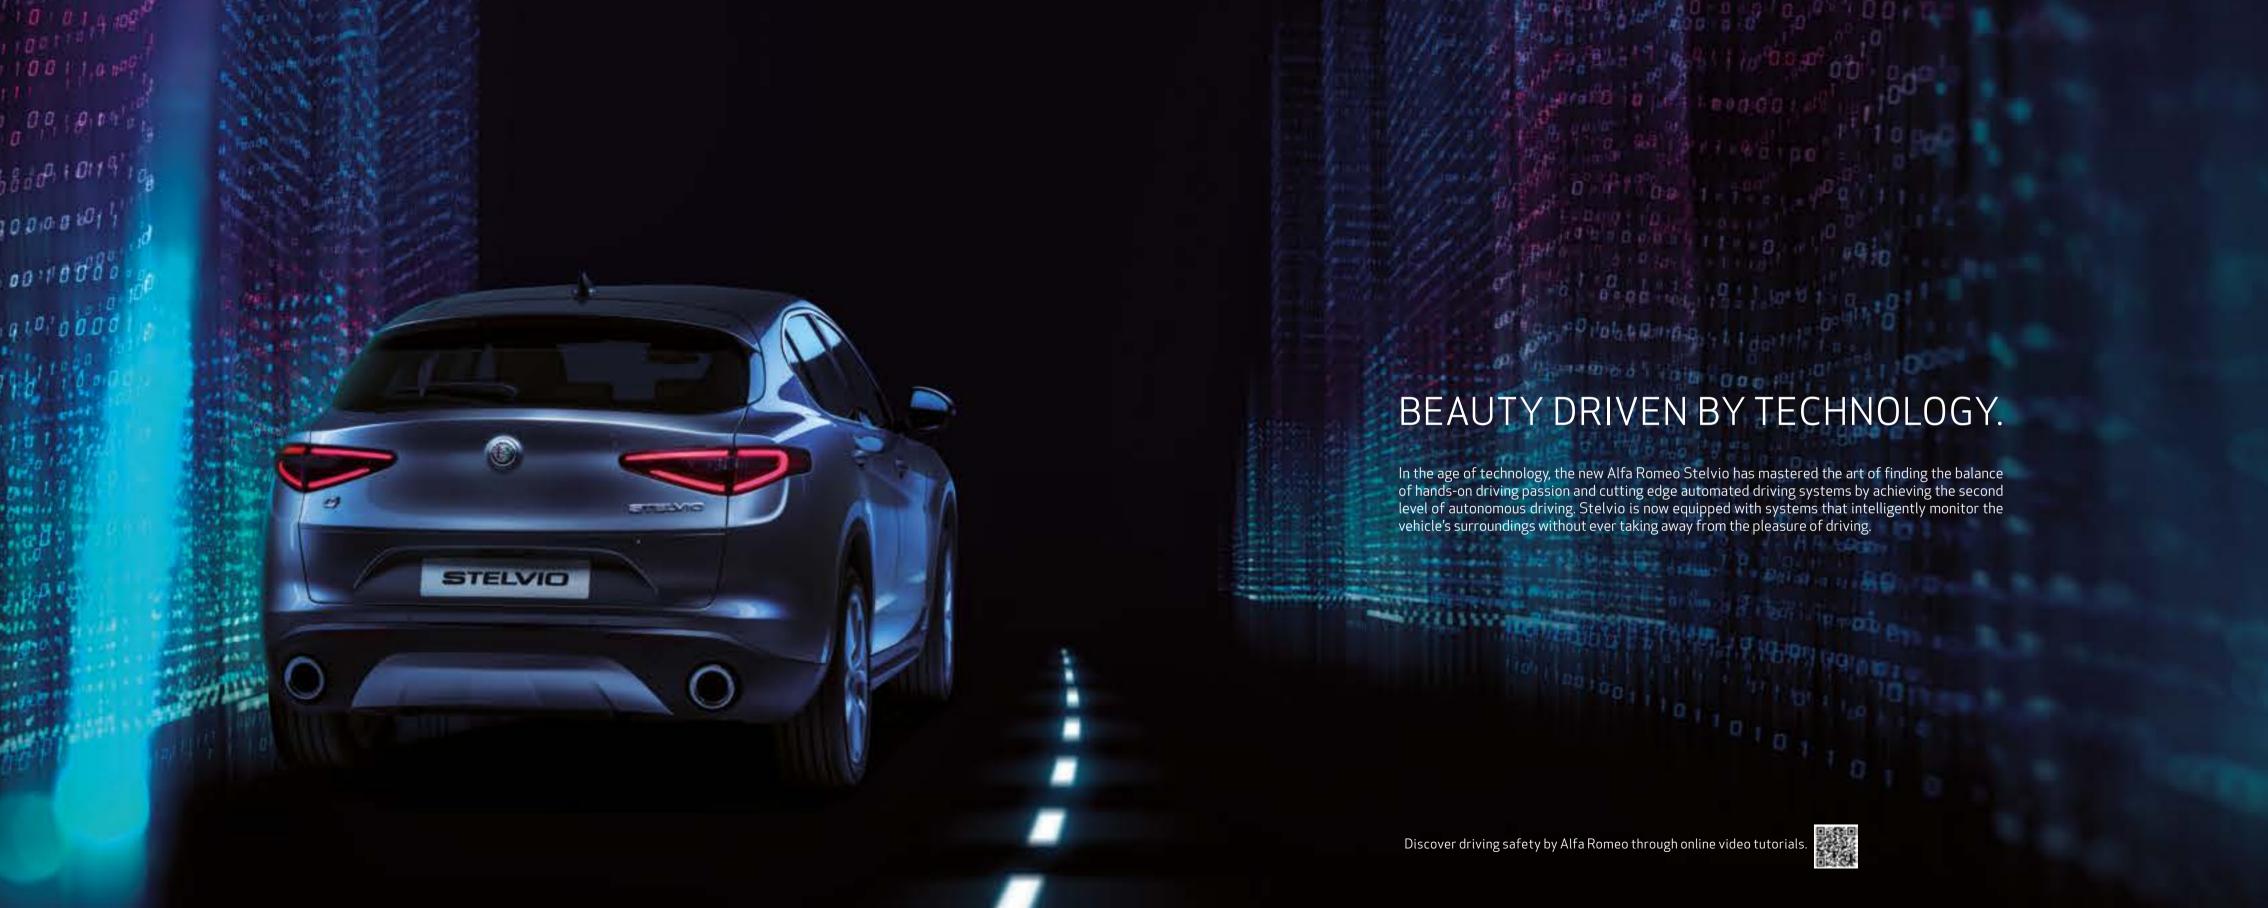

## AUTONOMOUS DRIVING LEVEL 2

Stelvio comes equipped with a state-of-the-art Traffic Sign Recognition and an intelligent speed advisor that alerts drivers to changes in the legal speed limit. If the Active Cruise Control is activated, the speed is automatically adjusted touching steering wheel controls. TRAFFIC SIGN RECOGNITION **WITH INTELLIGENT** 

## SPEED CONTROL\*

\*Available by end of February 2020