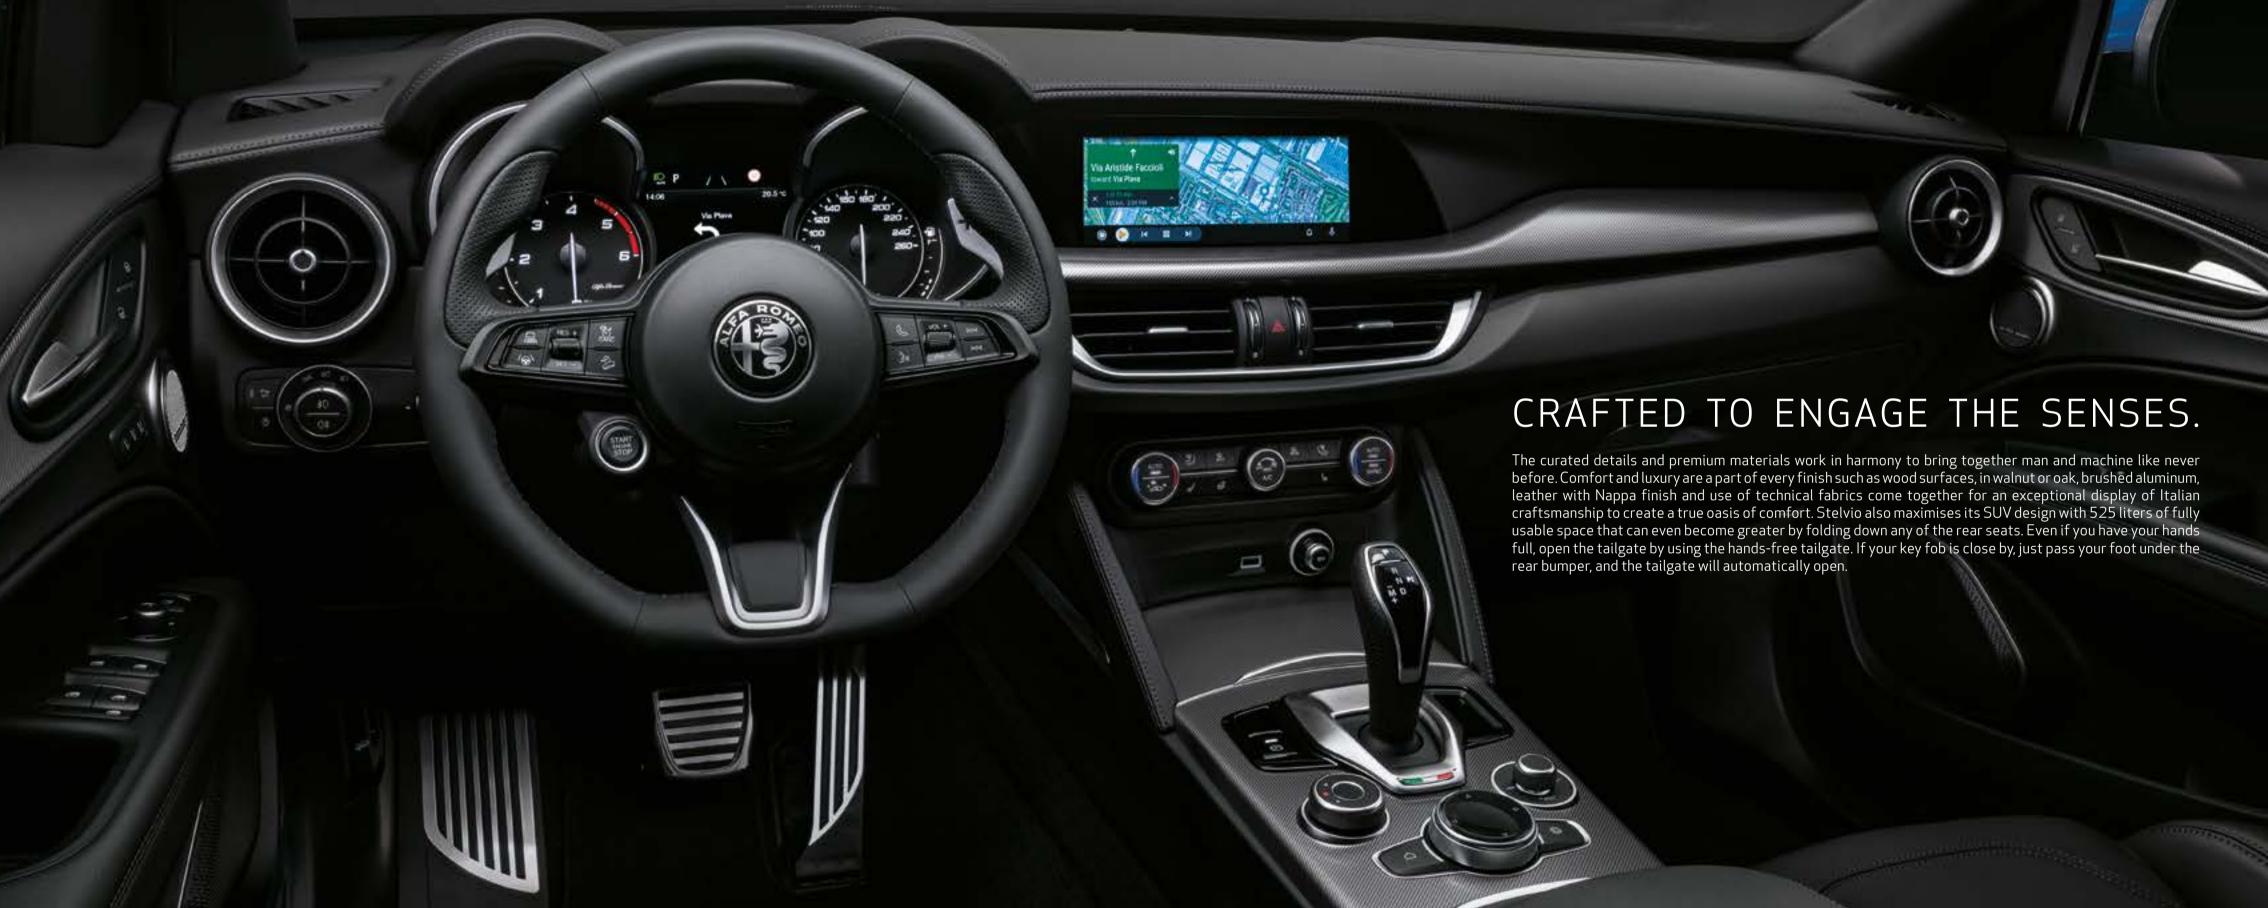

# 7" TFT INSTRUMENT PANEL

8.8" MULTI TOGE.

The new 8.8" Multi-Touch display is intuitive and reactive. With a few simple touches, organise your apps and widgets. Enhanced in every way, the large touchsureen creates easy, viewing for maps, contacts and car performance.

INTERACTIVE WIDGETS

VISUALIZE FULL-SCREEN MAPS

REORGANIZATION OF WIDGET

ZOOM-IN AND MOVE ICONS WITH A SIMPLE TOUCH

## POWER

Experience the premium look and feel while you choose the driving style that fits you and your driving conditions best with the Alfa™ DNA selector: Dynamic, Natural and Advanced efficiency.

Sharper throttle response, enhanced steering feedback, more reactive braking and performance shift-mapping for even sportier driving experience and pleasure.

## COMMAND

Manage and move through all of the various applications and widgets. Scroll through and change performance features, climate and connected services without ever having to touch the screen.

## CONTROL

The newly redesigned center console features a leather-wrapped gear shifter delivers comfort and power as you change through gears.

## RECHARGE

The new wireless charger is convenient and ready for those who are always on the go. No more cords and cables. Just place your smartphone in the charging area and you'll be at 100% in no time.

DNA

PREMIUM MULTIMEDIA SYSTEM ROTARY KNOB

LEATHER-WRAPPED SHIFTER

WIRELESS CHARGER