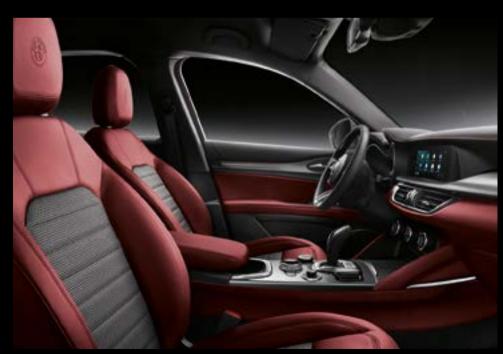

Ti - Chocolate leather upholstery with wood inserts

Ti - Beige leather upholstery with wood inserts

Ti - Red leather upholstery with wood inserts