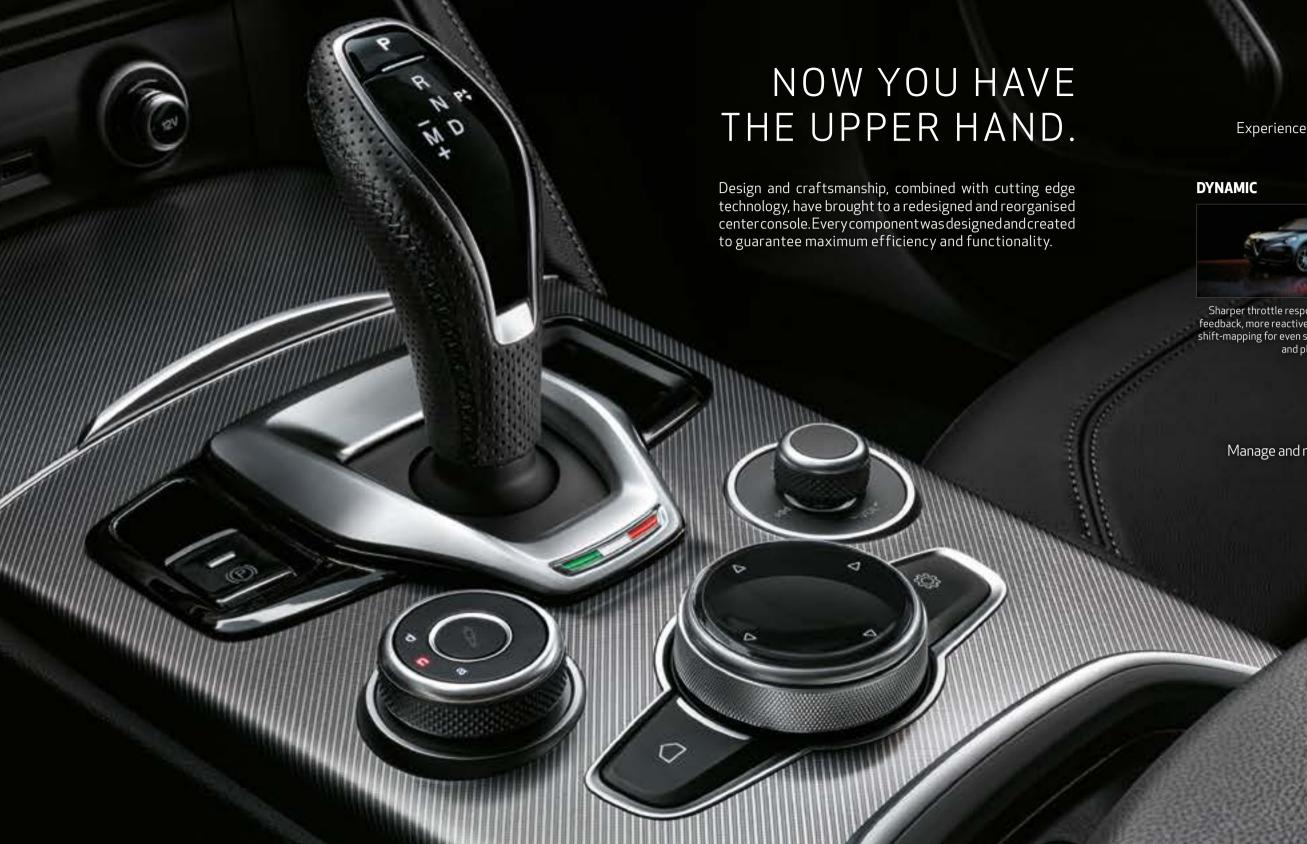

## COMMAND

Manage and move through all of the various applications and widgets. Scroll through and change performance features, climate and connected services without ever having to touch the screen.

## CONTROL

The newly redesigned center console features a leather-wrapped gear shifter delivers comfort and power as you change through gears.

## RECHARGE

The new wireless charger is convenient and ready for those who are always on the go. No more cords and cables. Just place your smartphone in the charging area and you'll be at 100% in no time.

DNA

PREMIUM MULTIMEDIA SYSTEM ROTARY KNOB

LEATHER-WRAPPED SHIFTER

WIRELESS CHARGER