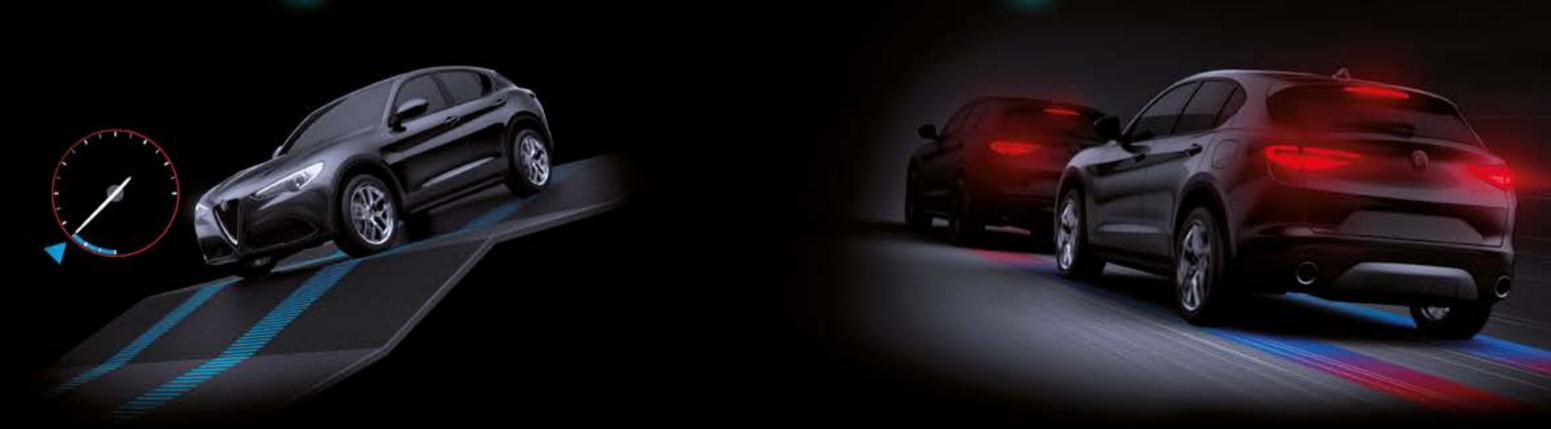

## AUTONOMOUS DRIVING LEVEL 2

Stelvio comes equipped with a state-of-the-art Traffic Sign Recognition and an intelligent speed advisor that alerts drivers to changes in the legal speed limit. If the Active Cruise Control is activated, the speed is automatically adjusted touching steering wheel controls. TRAFFIC SIGN RECOGNITION **WITH INTELLIGENT** 

## SPEED CONTROL\*

\*Available by end of February 2020

The Autonomous Emergency Brake notifies the driver with visual and audible alerts when it senses a potential frontal impact. If the driver doesn't respond, and the risk of a collision continues, the vehicle can automatically brake and bring the vehicle to a full stop.

FORWARD COLLISION WARNING WITH AUTONOMOUS EMERGENCY BRAKE

During long drives some times it is necessary to take a break. The Multi-Touch Display program monitors the movements of the vehicle and the drowsiness of the driver and warns him or her through alert signals and the symbol of a cup on the TFT display and encourages them to pullover and rest.