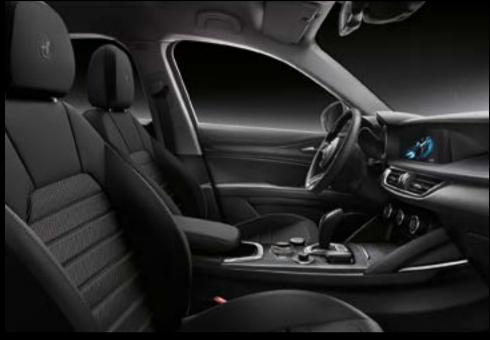

# 7" TFT INSTRUMENT PANEL

8.8" MULTI TOGE.

The new 8.8" Multi-Touch display is intuitive and reactive. With a few simple touches, organise your apps and widgets. Enhanced in every way, the large touchsureen creates easy, viewing for maps, contacts and car performance.

## COMMAND

Manage and move through all of the various applications and widgets. Scroll through and change performance features, climate and connected services without ever having to touch the screen.

## CONTROL

The newly redesigned center console features a leather-wrapped gear shifter delivers comfort and power as you change through gears.

## RECHARGE

The new wireless charger is convenient and ready for those who are always on the go. No more cords and cables. Just place your smartphone in the charging area and you'll be at 100% in no time.

DNA

PREMIUM MULTIMEDIA SYSTEM ROTARY KNOB

LEATHER-WRAPPED SHIFTER

WIRELESS CHARGER