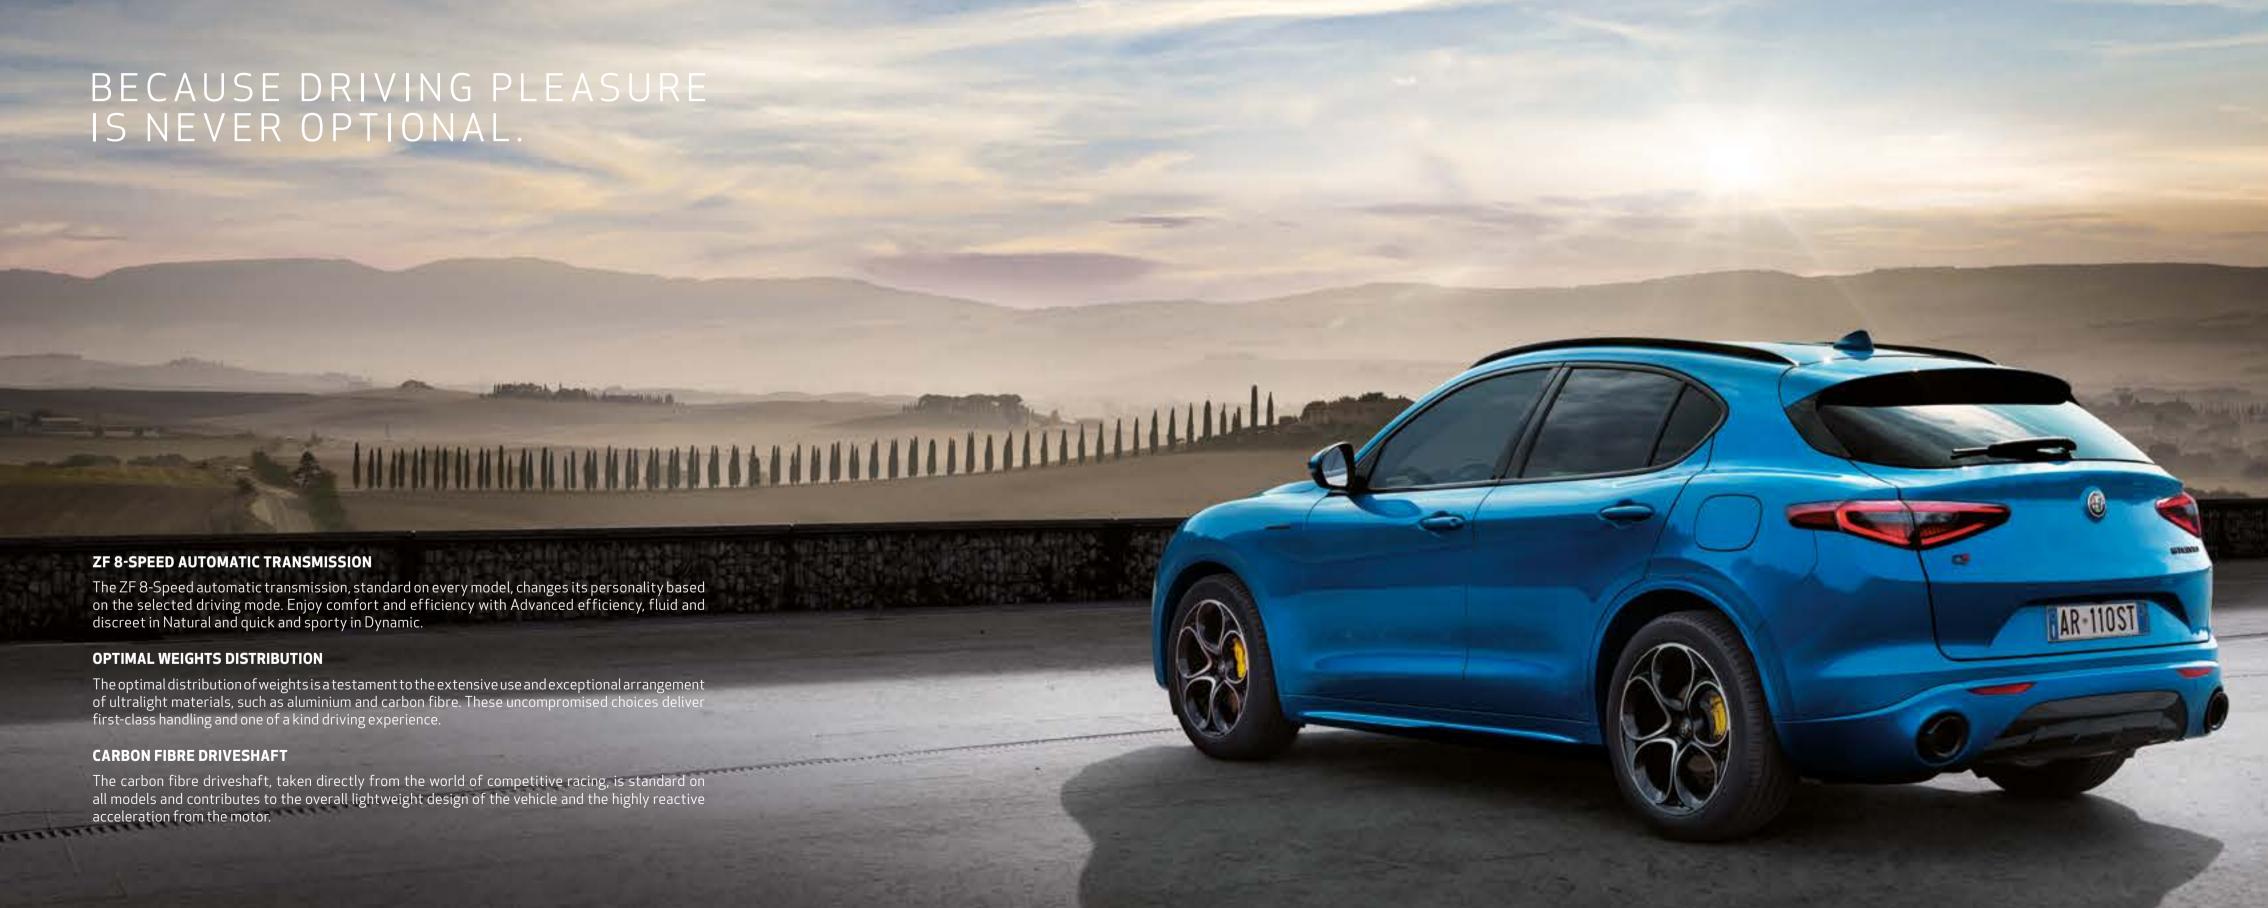

#### ALFA™ LINK SUSPENSION

The all aluminum Alfa™ Link Suspension System ensures excellent dynamic driving behavior and unique handling. The front suspension features a double-wishbone system with semi-virtual steering axles that keeps the wheels perfectly perpendicular to the road even on the most intense curves. The rear suspension with its Multilink system with four and a half links guarantees the best of both worlds between lateral grip and comfort, on on uneven surfaces.

#### **ALFA™ ACTIVE SUSPENSION**

The Alfa™ Active System dynamically adjusts the suspension response according to the driving conditions and the mode selected with the Alfa™ DNA selector : a softer shock absorbing setting for a more comfortable ride, or a more rigid setting for more precise sporty driving.