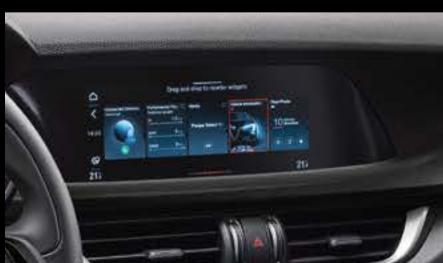

# 7" TFT INSTRUMENT PANEL

8.8" MULTI TOGE.

The new 8.8" Multi-Touch display is intuitive and reactive. With a few simple touches, organise your apps and widgets. Enhanced in every way, the large touchsureen creates easy, viewing for maps, contacts and car performance.

INTERACTIVE WIDGETS

VISUALIZE FULL-SCREEN MAPS

REORGANIZATION OF WIDGET

ZOOM-IN AND MOVE ICONS WITH A SIMPLE TOUCH

## COMMAND

Manage and move through all of the various applications and widgets. Scroll through and change performance features, climate and connected services without ever having to touch the screen.