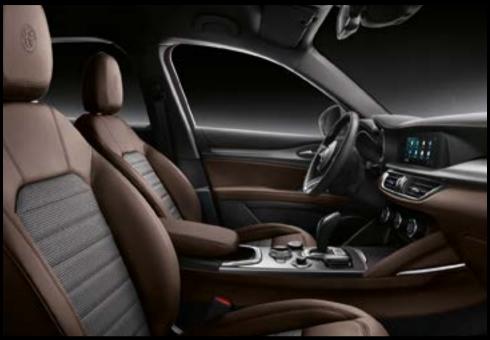

Ti - Chocolate leather upholstery with wood inserts

Ti - Beige leather upholstery with wood inserts

Ti - Red leather upholstery with wood inserts